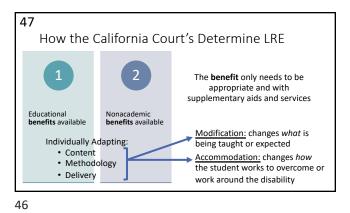

Placement determinations should be made annually and only *after* the IEP is developed.

43

44

45

Holland, 786 F. Supp. at 879-88

47

48