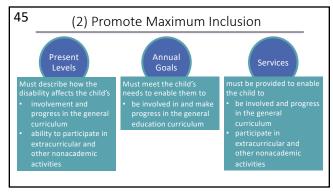

38

39

40

41

42

46

The district is not allowed to predetermine a child's placement

<u>Predetermination</u> means that the school makes unilateral placement decisions prior to an IEP.

Placement determinations should be made annually and only *after* the IEP is developed.

43

44

45

Holland, 786 F. Supp. at 879-88

47

48