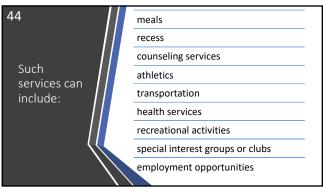

Placement determinations should be made annually and only *after* the IEP is developed.

43

44

45

Holland, 786 F. Supp. at 879-88

47

48