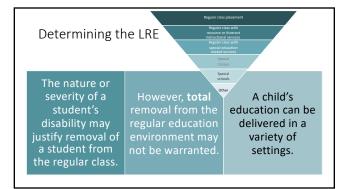

38

39

40

41

42

46

The district is not allowed to predetermine a child's placement

<u>Predetermination</u> means that the school makes unilateral placement decisions prior to an IEP.

Placement determinations should be made annually and only *after* the IEP is developed.

43

44

45

Holland, 786 F. Supp. at 879-88

47

48