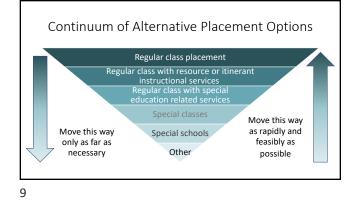

38

39

40

41

42

46

The district is not allowed to predetermine a child's placement

<u>Predetermination</u> means that the school makes unilateral placement decisions prior to an IEP.

Placement determinations should be made annually and only *after* the IEP is developed.

43

44

45

Holland, 786 F. Supp. at 879-88

47

48