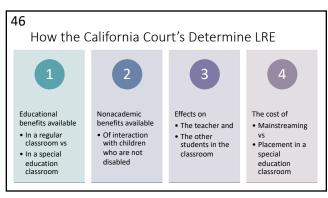

38

39

40

41

42

46

The district is not allowed to predetermine a child's placement

<u>Predetermination</u> means that the school makes unilateral placement decisions prior to an IEP.