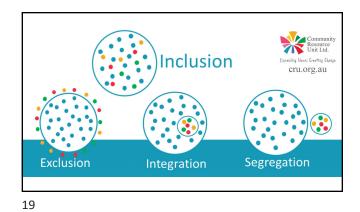

38

39

40

41

42

46

The district is not allowed to predetermine a child's placement

<u>Predetermination</u> means that the school makes unilateral placement decisions prior to an IEP.

Placement determinations should be made annually and only *after* the IEP is developed.

43

44

45

Holland, 786 F. Supp. at 879-88

47

48