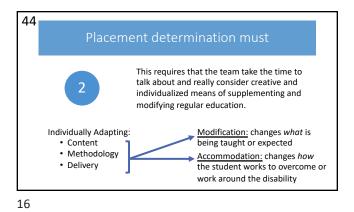

38

39

40

41

42

46

The district is not allowed to predetermine a child's placement

<u>Predetermination</u> means that the school makes unilateral placement decisions prior to an IEP.

Placement determinations should be made annually and only *after* the IEP is developed.

43

44

45

Holland, 786 F. Supp. at 879-88

47

48