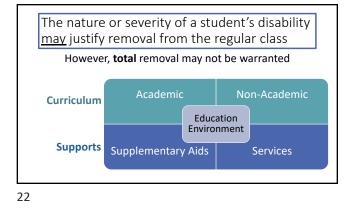

38

39

40

41

42

46

The district is not allowed to predetermine a child's placement

<u>Predetermination</u> means that the school makes unilateral placement decisions prior to an IEP.

Placement determinations should be made annually and only *after* the IEP is developed.

43

44

45

Holland, 786 F. Supp. at 879-88

47

48