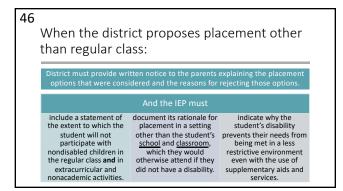

38

39

40

41

42

46

The district is not allowed to predetermine a child's placement

<u>Predetermination</u> means that the school makes unilateral placement decisions prior to an IEP.

Placement determinations should be made annually and only *after* the IEP is developed.

43

44

45

Holland, 786 F. Supp. at 879-88

47

48