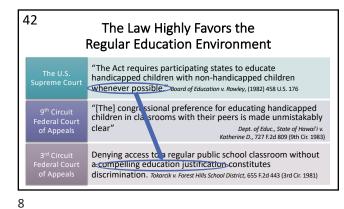

38

39

40

41

42

46

The district is not allowed to predetermine a child's placement

<u>Predetermination</u> means that the school makes unilateral placement decisions prior to an IEP.